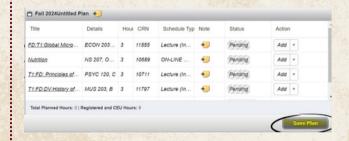

----------|
| Subject                                     | × Music                        |
| Course Number                               | 203                            |
| Keyword                                     |                                |
| Part Of Term                                |                                |
|                                             | Search Clear > Advanced Search |

### How to Create Registration Plans Continued

### 7. Select View Sections

 Allows you to see specific course sections, instructor, meeting times, course locations, etc.



# 8. Select Add to add courses to your plan

- Your courses will load into your plan in the bottom right corner of your screen
- Create notes on your plan by selecting the +blocks



### 9. Click Save Plan



### 10. Review Your Plan

- Ensure the status shows as Planned
- Edit your plan or create additional plans using the above steps



IMPORTANT NOTE: Creating a registration plan does NOT mean you are registered for classes you must register using the Register for Classes tab on the Registration Home page. Plans do not guarantee that you will be successfully enrolled into the selected coursesand sections.