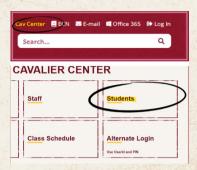

### 1. Login to the MyWalsh Student Portal

- Click on Cav Center in the top right corner
- Click on Students Life