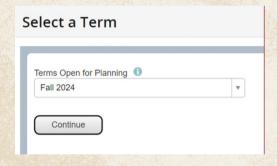

## WALSH UNIVERSITY

## **How to Create Registration Plans**

### 1. Login to the MyWalsh Student Portal

- Click on Cav Center in the top right corner
- Click on Students Life



# 2. Click on Registration Home on your Student Profile Page



### 3. Click Plan Ahead

- Plans allow you to build plans of classes for future terms
- Students, faculty, and advisors can view and approve plans



### 4. Slect the Term for Planning



### 5. Click + Create a New Plan

 You can create up to 5 registration plans per term

# Plans you have created for this term: 0 Term: Fall 2024 You are allowed a maximum of 5 plans for this term. Create a New Plan

#### 6. Enter Search Criteria

 Filter by subject, course number, keyword, part of term, etc.

| Enter Your Search Criteria  Term: Fall 2024 |                                |
|---------------------------------------------|--------------------------------|
| Subject                                     | × Music                        |
| Course Number                               | 203                            |
| Keyword                                     |                                |
| Part Of Term                                |                                |
|