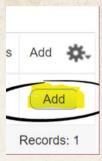

# 8. Select Add to add courses to your plan

- Your courses will load into your plan in the bottom right corner of your screen
- Create notes on your plan by selecting the +blocks