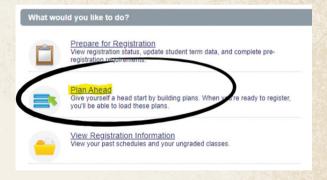

### 3. Click Plan Ahead

- Plans allow you to build plans of classes for future terms
- Students, faculty, and advisors can view and approve plans