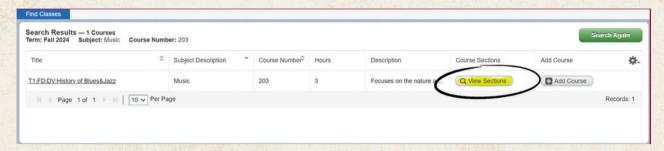

### 7. Select View Sections

 Allows you to see specific course sections, instructor, meeting times, course locations, etc.