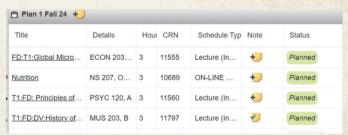

### 10. Review Your Plan

- Ensure the status shows as Planned
- Edit your plan or create additional plans using the above steps

IMPORTANT NOTE: Creating a registration plan does NOT mean you are registered for classes you must register using the Register for Classes tab on the Registration Home page. Plans do not guarantee that you will be successfully enrolled into the selected coursesand sections.