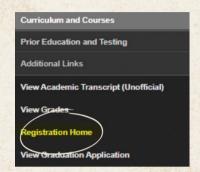

## WALSH UNIVERSITY

## **How to Create Registration Plans**

### 1. Login to the MyWalsh Student Portal

- Click on Cav Center in the top right corner
- Click on Students Life



# 2. Click on Registration Home on your Student Profile Page



### 3. Click Plan Ahead

- Plans allow you to build plans of classes for future terms
- Students, faculty, and advisors can view and approve plans



### 4. Slect the Term for Planning



### 5. Click + Create a New Plan

 You can create up to 5 registration plans per term

# Plans you have created for this term: 0 Term: Fall 2024 You are allowed a maximum of 5 plans for this term. Create a New Plan

#### 6. Enter Search Criteria

 Filter by subject, course number, keyword, part of term, etc.

| Enter Your Search Criteria  Term: Fall 2024 |                                |
|---------------------------------------------|--------------------------------|
| Subject                                     | × Music                        |
| Course Number                               | 203