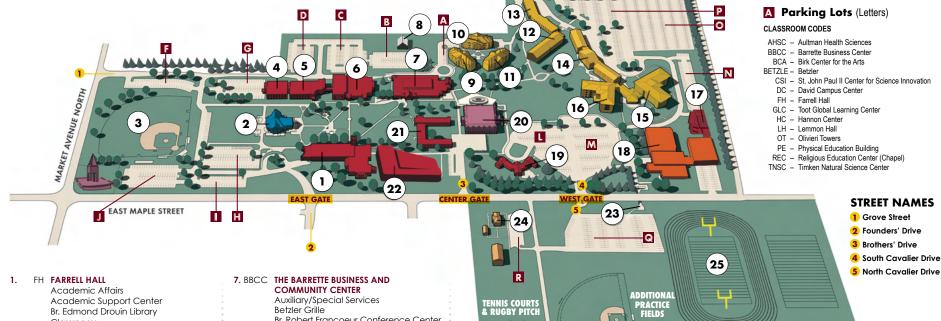

# WALSH UNIVERSITY

S

23.

Academic Support Center
Br. Edmond Drouin Library
Classrooms
Finance Office
Human Resources
Information Technology Services
Office of Philanthropy
Office of the President
Student Service Center
Financial Aid/Registrar/Student Billing

### 2. REC OUR LADY OF PERPETUAL HELP CHAPEL

Classrooms Religious Education Center Faculty Offices

#### 3. BIERY BASEBALL COMPLEX

### 4. CSI SAINT JOHN PAUL II CENTER FOR SCIENCE INNOVATION

Classrooms Faculty Offices Research Labs

#### 5. TNSC TIMKEN NATURAL SCIENCES CENTER

Classrooms Faculty Offices Research Labs

#### 6. AHSC AULTMAN HEALTH FOUNDATION HEALTH SCIENCES CENTER/THE DON & IDA BETZLER SOCIAL AND BEHAVIORAL SCIENCES CENTER

Betzler Auditorium Byers School of Nursing Classrooms/Labs Faculty Offices Betzler Grille
Br. Robert Francoeur Conference Center
Classrooms
DeVille School of Business

#### THE GARAGE

9. MEIER HALL

8.

10. STEIN HALL

11. BRAUCHLER HALL

12. LH LEMMON HALL

13. SEANOR HALL

14. MENARD HALL/BETZLER TOWERS

Professional Advising

Campus Police

15. OT OLIVIERI FAMILY TOWERS

16. MARIE & ERVIN WILKOF TOWERS

#### 17. BCA THE BIRK CENTER FOR THE ARTS

Atrium Gallery
Fine and Performing Arts Offices
Walsh Chorale/Chamber Singers
Walsh Marchina Band

## 8. PE GAETANO M. CECCHINI FAMILY HEALTH AND WELLNESS COMPLEX

Athletic Offices Alumni Arena Gymnasium Classrooms Cecchini Center

### 9. HC HANNON CHILD DEVELOPMENT CENTER

University Marketing & Communications Campus Police

### 20. DC THE PAUL & CAROL DAVID FAMILY CAMPUS CENTER

Admissions Barnes & Noble Bookstore Founders Rooms Herttna Counseling Center Post Office Schervish Dining Center Sodexo Food Services Student Affairs

#### 21. LA MENNAIS HALL

### 22. GLC THE MARLENE AND JOE TOOT GLOBAL LEARNING CENTER

Alumni & Career Connections Cavalier Café Digital Classrooms/Labs James B. Renacci Forum & Center for Civic Engagement Mother Angelica Studio Research Institutes Saint Teresa of Calcutta Chapel

TUNNEL TO ATHLETIC FIELDS

### HOOVER HISTORICAL CENTER AND HOOVER PARK

25.

## WALSH UNIVERSITY ATHLETIC STADIUM Larry Staudt Field

2020 East Maple Street • North Canton, Ohio 44720-3336

Main Line: 330-490-7090 • Toll Free: 1-800-362-9846

Fax: 330-490-7165 • Email: admissions@walsh.edu